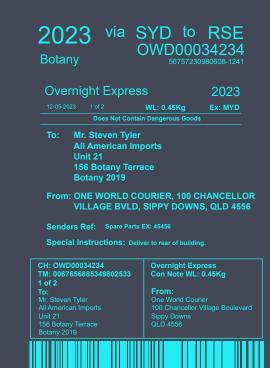

## **Quick Tips For Perfect Parcels**

Every parcel, satchel box or document you send will journey to its final destination guided by a simple shipping label, complete with a unique barcode which is read several times by laser scanning devices.

## **Shipping Label Printing**

One World Courier shipping and address labels are created by our freight management software that has been purpose-built to cater for Australian carriers. Every label is produced in an Adobe PDF document, to allow for easy printing on just about any printer. For best results, use a good quality thermal laser printer with high quality print output which is important for shipping labels to be accurately scanned.

Shipping labels contains everything the carrier needs to know about the shipment, although the barcode is the unique identifier which makes every parcel stand out from the rest.

oneworldcourier.com.au 1300 617 365